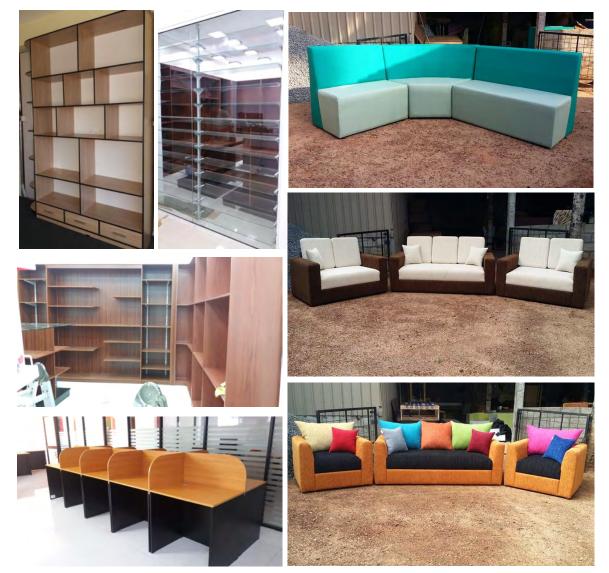

## **FURNITURE WORKS**

A contemporary style. An essential, original, smart design that is also highly comfortable since its soul is technological. MDF Sri Lankan's modern furnishing is not just one of the best expressions of Sri Lankan creativity in the design field, but it also stands for the best technological Made in Sri Lanka in this sector, since it ensures top quality standards, so that furniture is not only aesthetically impeccable, but performing, functional, innovative

# **Furniture Works**

21 Years of Experience in Civil Construction, Interior Designing & Aluminium Fabrications