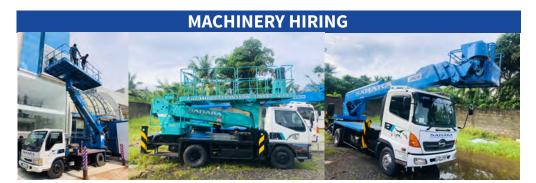

#### **OUR SERVICES-** MACHINERY HIRING

- Sky Lift For Hire- 41 Ft
- Sky Lift For Hire- 45 Ft
- Sky Lift For Hire- 55 Ft ( Lifting Capacity Up to 1 ton)
- Sky Lift For Hire- 90 Ft