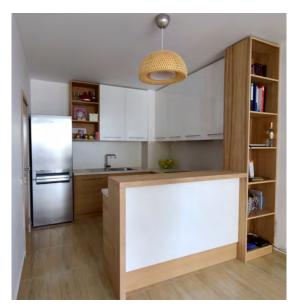

#### CEILING

"Add elegance to your home/office Everyone loves a great first impression..." Ceilings are one of the important elements of an interior space as they offer the maximum unobstructed view of working spaces. We offer wide range of ceilings designs and products for interior and exterior applications tailored to your exact requirements and meeting the most diverse sound and fire protection. You can choose among our Lay-on, Hook on or Swing-Down systems, according to your requirement. All our systems are available with different perforations and decorative details. We create unique shades textures for all types of ceilings. A range of grid dimensions, perforations and surfaces, combined with outstanding fireproofing and soundproofing properties: Lindner metal ceilings do everything you need them to. Special coatings protect the surface

of the ceiling against corrosion, bacterial infestation and dirt, if required. Our extensive range of perforations for steel, aluminium and stainless-steel panels offers aesthetics as well as tailor-made acoustic performance. New high-capacity manufacturing facilities guarantee a consistent, first-class standard of quality. Perhaps you do not wish to use metal or aluminium? Not a problem! Simply ask about our gypsum or plasterboard or super flex or mineral fibre ceilings. If you need Moisture Resistant Board we could provide too. Hook-On and Corridor systems Honeycomb and Baffle ceilings Strip Panel ceilings Canopy ceilings Customized ceilings Grid ceilings Exterior ceilings • Expanded Metal ceilings The perfect finish. Every room can be fitted with a suitable ceiling from our wide range. Functional and visually for interior and exterior application.