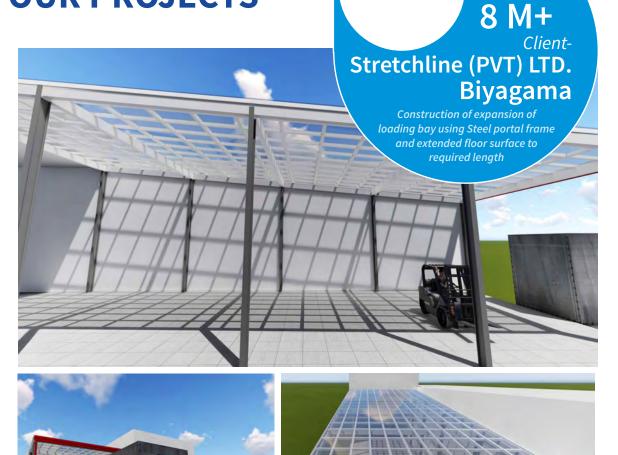

# **SUMMARY OF PROJECTS**

| No | Project Name                                                                                                                                                                                                                                                        | Client                       | Project Value | Year          |
|----|---------------------------------------------------------------------------------------------------------------------------------------------------------------------------------------------------------------------------------------------------------------------|------------------------------|---------------|---------------|
| 17 | Army Camp Dombagoda                                                                                                                                                                                                                                                 | Army Camp                    | 10 Mil+       | 2019          |
| 18 | Remodeling of Existing Main Building (Renovation of<br>Doors, Windows, Ceiling and Related Aluminium<br>and Metal Works) at KSF Hospital at Godagama,<br>Matara, Sri Lanka                                                                                          | UNOPS                        | 62.16 Mil+    | 2019          |
| 19 | Renovation and Upgrading of Ceiling, Floor and Wall<br>Finishes in Theatres, ICU, Delivery Rooms, HDU,<br>Blood Bank, Isolation Rooms, X-Ray Rooms and other<br>Related Areas of Existing Main Building at Korea<br>Sri Lanka Friendship Hospital Godagama, Matara, | UNOPS                        | 37.88 Mil+    | 2019          |
| 20 | Interior & Exterior works of LAVANDIS Showroom,<br>Kottawa                                                                                                                                                                                                          | LAVANDIS                     | 2 Mil+        | 2019          |
| 21 | Prime Lands -Kottawa Mattegoda, Magna Housing<br>Projects ( Total 11 Units)                                                                                                                                                                                         | Prime Group                  | 37.37 Mil+    | 2020          |
| 22 | Prime Lands -Bolgoda, Water Estate, Luxury Type<br>02 Units Awarded 10+ Units to be Awarded                                                                                                                                                                         | Prime Group                  | 33.6 Mil+     | 2020          |
| 23 | Construction of Expansion of Leading Bay at Strechline (Pvt) Ltd. Biyagama                                                                                                                                                                                          | Stretchline                  | 7.6 Mil+      | 2020          |
| 24 | Construction of quality Lab Renovation at Strechline (Pvt) Ltd. Biyagama                                                                                                                                                                                            | Stretchline                  | 5.80 Mil+     | 2020          |
| 25 | Construction of quality Lab Renovation at<br>Strechline (Pvt) Ltd. Biyagama- Extra Works                                                                                                                                                                            | Stretchline                  | 2.20 Mil+     | 2020          |
| 26 | Aluminium Window Work, Tempered Glass Work<br>and Cladding work at Proposed Tea Factory<br>- Pussallawa                                                                                                                                                             | Pussallawa<br>Plantation Plc | 34 Mil+       | 2019/<br>2020 |