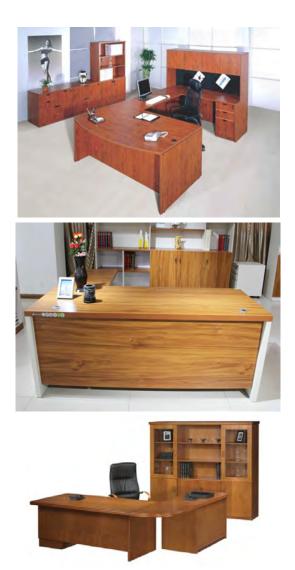

#### **OUR SERVICES-** TIMBER WORKS

- All Kinds of Office Furniture:-
  - Sofa
  - Pantry Cupboards
  - MDF racks, Cupboards, Teak tables, MDF tables, Melamine tables
  - Timber Doors & Windows
  - Timber Partitions
  - Timber Hand Rails
  - Timber Louver Works
  - Timber Decks
  - Timber Carvings
  - Veneer Board works

## **FURNITURE WORKS**

A contemporary style. An essential, original, smart design that is also highly comfortable since its soul is technological. MDF Sri Lankan's modern furnishing is not just one of the best expressions of Sri Lankan creativity in the design field, but it also stands for the best technological Made in Sri Lanka in this sector, since it ensures top quality standards, so that furniture is not only aesthetically impeccable, but performing, functional, innovative