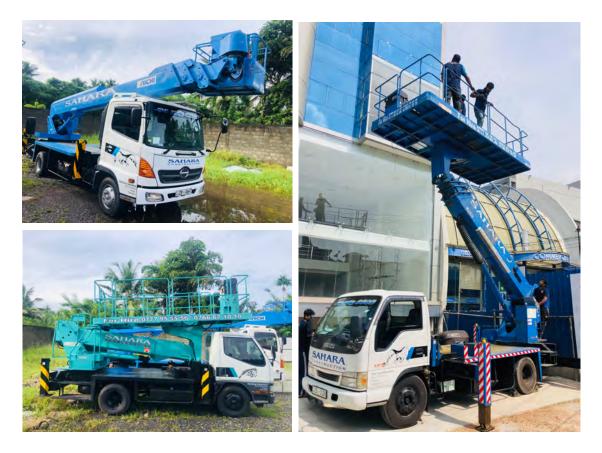

#### **OUR SERVICES-** MACHINERY HIRING

- Sky Lift For Hire- 41 Ft
- Sky Lift For Hire- 45 Ft
- Sky Lift For Hire- 55 Ft ( Lifting Capacity Up to 1 ton)
- Sky Lift For Hire- 90 Ft