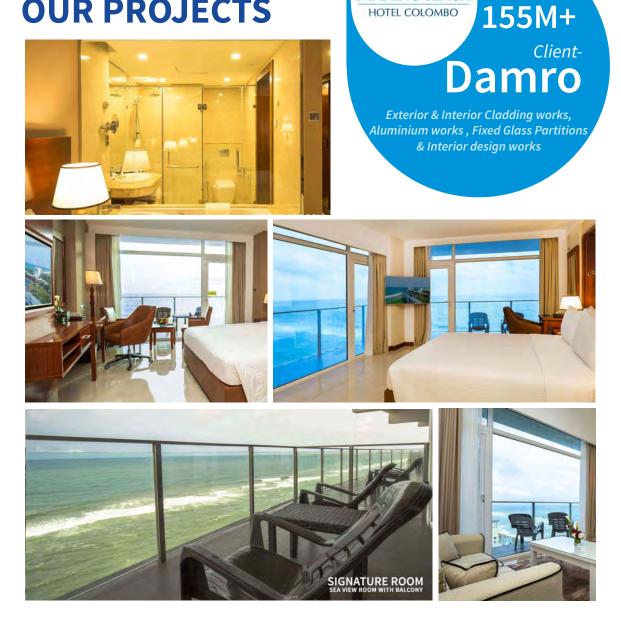

## **SUMMARY OF PROJECTS**

| No | Project Name                                                                                                                                                                                                                                             | Client                           | Project Value | Year          |
|----|----------------------------------------------------------------------------------------------------------------------------------------------------------------------------------------------------------------------------------------------------------|----------------------------------|---------------|---------------|
| 1  | Marino Mall- Exterior & Interior Cladding works,<br>Aluminium works & Fixed Glass Partitions &<br>Interior design works                                                                                                                                  | Damro                            | 155.4 Mil+    | 2016          |
| 2  | Kotadeniyawa- Exterior & Interior Cladding works,<br>Aluminium works & Fixed Glass Partitions &<br>Interior design works                                                                                                                                 | NewGen                           | 25 Mil+       | 2019          |
| 3  | Orange factory Building- Exterior & Interior<br>Cladding works, Aluminium works & Fixed Glass<br>Partitions & Interior design works                                                                                                                      | Orange                           | 20 Mil+       | 2018          |
| 4  | Thibirigasyaya Commercial Building- Exterior &<br>Interior Cladding works, Aluminium works &<br>Fixed Glass Partitions & Interior design works                                                                                                           | Orange                           | 34 Mil+       | 2019          |
| 5  | LogiWiz- Ekala - Exterior & Interior Cladding works,<br>Aluminium works & Fixed Glass Partitions &<br>Interior design works                                                                                                                              | Logiwiz (Pvt)Ltd                 | 15.8 Mil+     | 2018/<br>2019 |
| 6  | Buildmart -OASIS Hospital- Ceiling & Cladding<br>Works & Civil Works                                                                                                                                                                                     | BuildMart                        | 3 Mil+        | 2019          |
| 7  | Glowmark Shopping complex - Exterior & Interior<br>Cladding works, Aluminium works & Fixed Glass<br>Partitions & Interior design works                                                                                                                   | Softlogic                        |               | 2019          |
| 8  | Kottawa Mr. Pathirana Commercial Building -<br>Exterior & Interior Cladding works, Aluminium<br>works & Fixed Glass Partitions & Interior design works                                                                                                   | Mr. Pathirana                    | 6.3 Mil+      | 2019          |
| 9  | Maharagama Mr. Perera Commercial Building -<br>Exterior & Interior Cladding works, Aluminium<br>works & Fixed Glass Partitions & Interior design works                                                                                                   | Mr. Perera                       | On Going      | 2019          |
| 10 | Sena Sweet House - Exterior & Interior Cladding works,<br>Aluminium works & Fixed Glass Partitions &<br>Interior design works                                                                                                                            | Sena<br>Sweet House              | 4 Mil+        | 2019          |
| 11 | Navista Buildmart - Cladding works, Aluminium works<br>& Fixed Glass Partitions & Interior design works                                                                                                                                                  | Build Mart                       | 1 Mil+        | 2019          |
| 12 | Damro Showrooms - (Galle, Nugegoda, Kandy,<br>Balapitiya)- Exterior & Interior Cladding works,<br>Aluminium works & Fixed Glass Partitions &<br>Interior design works                                                                                    | Damro                            | Varies        | 2017-<br>2019 |
| 13 | B.P.P Construction glass partition ceiling                                                                                                                                                                                                               | B.P.P Construction<br>(PVT) LTD. | 1.4 Mil+      | 2019          |
| 14 | Kadawatha Prime Land – Construction of Housing<br>Complex -Awarded 5 Housing Complex                                                                                                                                                                     | Primelands                       | 20 Mil+       | 2019          |
| 15 | Arpico Showroom (Homagama, Thalawathugoda) -<br>Exterior & Interior Cladding works, Aluminium works<br>& Fixed Glass Partitions & Interior design works                                                                                                  | Arpico                           | Varies        | 2018          |
| 16 | NDB Bank Exterior & Interior Cladding works,<br>Aluminium works & Fixed Glass Partitions, Furniture<br>Works & Interior design works (Kandy, Maharagama,<br>Kottawa, Nawam Mawatha, Dharmapala Mawatha,<br>Kadawatha, Ganemulla, Aluthgama, Hambanthota. | NDB Bank                         | Varies        | 2018-<br>2019 |

Value

MARINO BEACH

HOTEL COLOMBO

#### **OUR PROJECTS**