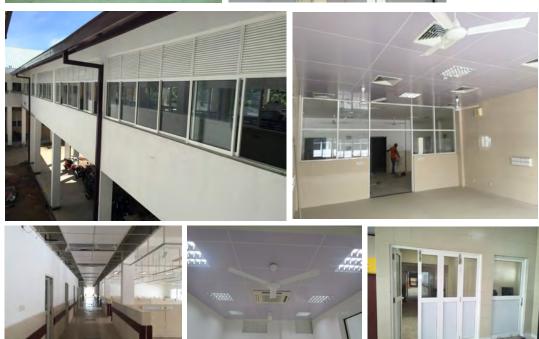

#### CEILING

"Add elegance to your home/office Everyone loves a great first impression..." Ceilings are one of the important elements of an interior space as they offer the maximum unobstructed view of working spaces. We offer wide range of ceilings designs and products for interior and exterior applications tailored to your exact requirements and meeting the most diverse sound and fire protection. You can choose among our Lay-on, Hook on or Swing-Down systems, according to your requirement. All our systems are available with different perforations and decorative details. We create unique shades textures for all types of ceilings. A range of grid dimensions, perforations and surfaces, combined with outstanding fireproofing and soundproofing properties: Lindner metal ceilings do everything you need them to. Special coatings protect the surface

of the ceiling against corrosion, bacterial infestation and dirt, if required. Our extensive range of perforations for steel, aluminium and stainless-steel panels offers aesthetics as well as tailor-made acoustic performance. New high-capacity manufacturing facilities guarantee a consistent, first-class standard of quality. Perhaps you do not wish to use metal or aluminium? Not a problem! Simply ask about our gypsum or plasterboard or super flex or mineral fibre ceilings. If you need Moisture Resistant Board we could provide too. Hook-On and Corridor systems Honeycomb and Baffle ceilings Strip Panel ceilings Canopy ceilings Customized ceilings Grid ceilings Exterior ceilings • Expanded Metal ceilings The perfect finish. Every room can be fitted with a suitable ceiling from our wide range. Functional and visually for interior and exterior application.