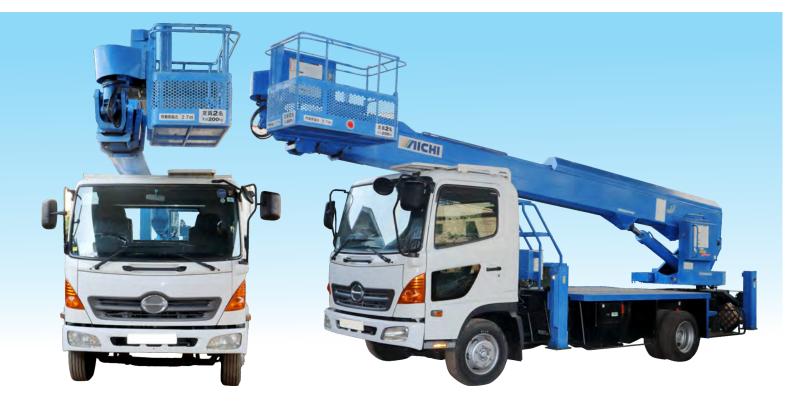

#### **OUR SERVICES-** MACHINERY HIRING

- Sky Lift For Hire- 41 Ft
- Sky Lift For Hire- 45 Ft
- Sky Lift For Hire- 55 Ft ( Lifting Capacity Up to 1 ton)
- Sky Lift For Hire- 90 Ft