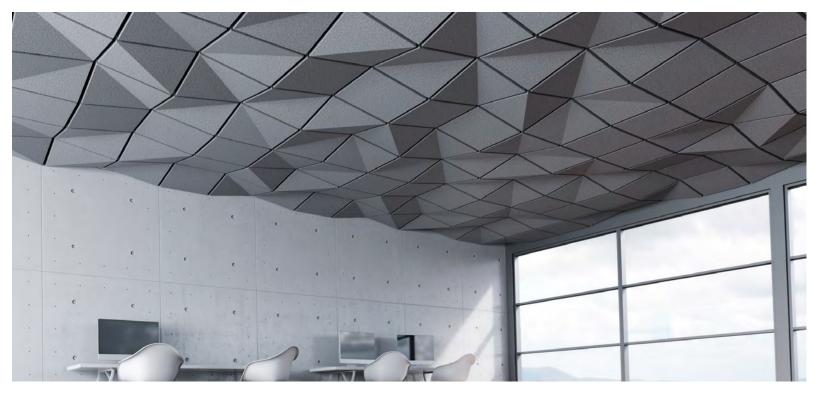

#### CEILING

"Add elegance to your home/office Everyone loves a great first impression..." Ceilings are one of the important elements of an interior space as they offer the maximum unobstructed view of working spaces. We offer wide range of ceilings designs and products for interior and exterior applications tailored to your exact requirements and meeting the most diverse sound and fire protection. You can choose among our Lay-on, Hook on or Swing-Down systems, according to your requirement. All our systems are available with different perforations and decorative details. We create unique shades textures for all types of ceilings. A range of grid dimensions, perforations and surfaces, combined with outstanding fireproofing and soundproofing properties: Lindner metal ceilings do everything you need them to. Special coatings protect the surface

of the ceiling against corrosion, bacterial infestation and dirt, if required. Our extensive range of perforations for steel, aluminium and stainless-steel panels offers aesthetics as well as tailor-made acoustic performance. New high-capacity manufacturing facilities guarantee a consistent, first-class standard of quality. Perhaps you do not wish to use metal or aluminium? Not a problem! Simply ask about our gypsum or plasterboard or super flex or mineral fibre ceilings. If you need Moisture Resistant Board we could provide too. Hook-On and Corridor systems Honeycomb and Baffle ceilings Strip Panel ceilings Canopy ceilings Customized ceilings Grid ceilings Exterior ceilings • Expanded Metal ceilings The perfect finish. Every room can be fitted with a suitable ceiling from our wide range. Functional and visually for interior and exterior application.