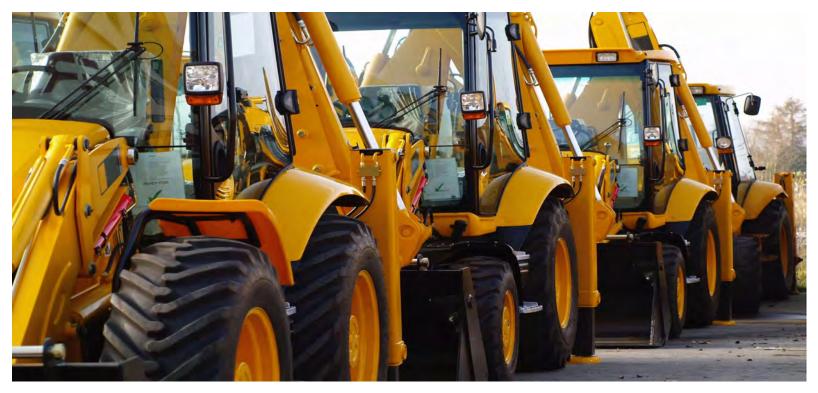

### **EQUIPMENTS & MACHINERY**

- Makita High Powered drills & power saws Wood Working Machinery
- Makita Breaker Hammers
- Whacker plate trench Rammer
- Generators
- Electric Cable lifter
- Concrete Mixtures
- JCB (Backhoe loader
- Welding Machines
- Bosch Laser Distance Meters

- Sokkia Total Stations
- Sokkia Staff & Tripods
- Laser Guided Levelers
- Traverse Kits
- Excavators
- Road Rollers
- Ladders & Scaffolding
- Sokkia Automatic Levelers

- Poker Vibrators
- Compressor
- Bulldozer
- Earth Compactors
- Boom Trucks